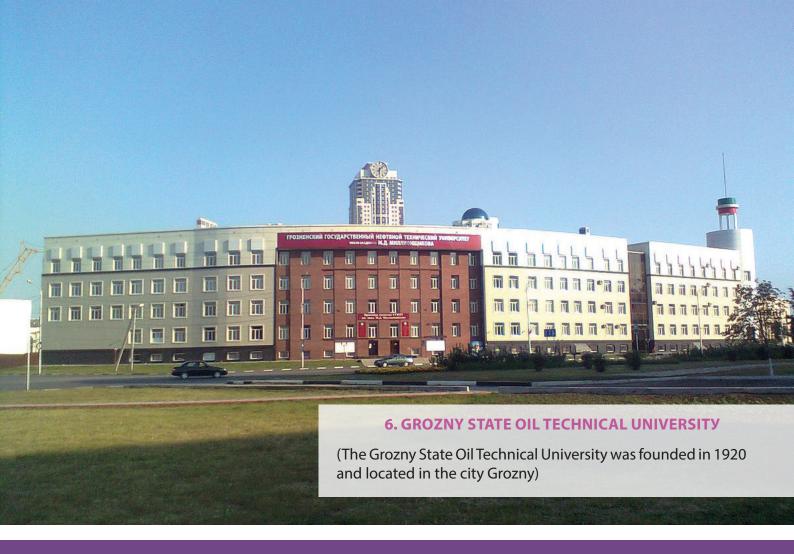

------------------------|-------------------------------|---------------------------|--|
| English                                                                  | Russian                                      | English                                                                | Russian                                     |                                              |                               |                           |  |
| 1 <sup>st</sup> year:<br>3500 USD<br>2-4 <sup>th</sup> year:<br>2500 USD | 1-4 <sup>th</sup> year:<br>2000-<br>2500 USD | 1 <sup>st</sup> year:<br>4000 USD<br>2 <sup>nd</sup> year:<br>3000 USD | 1-2 <sup>nd</sup> year:<br>2000-2500<br>USD | 1-3 <sup>rd</sup> year:<br>2000-<br>2500 USD | 700 USD                       | 2500 USD                  |  |







| Bachelor's Degree: 4<br>years                                            |                                     | Master's degree:<br>2 years |                                     | Ph.D.:<br>3 years                   | Accommodation<br>fee per year | Preparatory<br>Department |  |
|--------------------------------------------------------------------------|-------------------------------------|-----------------------------|-------------------------------------|-------------------------------------|-------------------------------|---------------------------|--|
| English                                                                  | Russian                             | English                     | Russian                             |                                     |