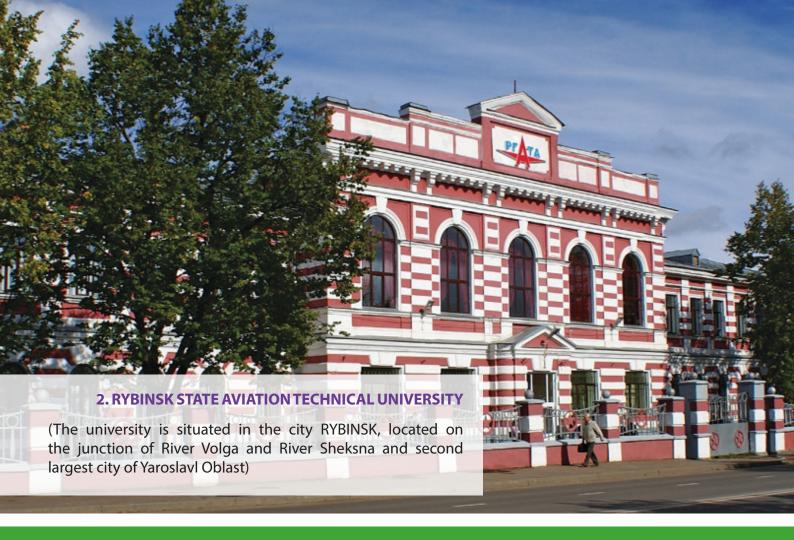

#### 1. CHECHEN STATE UNIVERSITY

(The university is situated in the city GROZNY, in the southernmost part of Eastern Europe, and within 100 kilometres of the Caspian Sea)

| Bachelor's Degree: 4<br>years                                            |                                     | Master's degree:<br>2 years |                                     | Ph.D.:<br>3 years                   | Accommodation<br>fee per year | Preparatory<br>Department |  |  |
|--------------------------------------------------------------------------|-------------------------------------|-----------------------------|-------------------------------------|-------------------------------------|-------------------------------|---------------------------|--|--|
| English                                                                  | Russian                             | English                     | Russian                             |                                     |                               |                           |  |  |
| 1 <sup>st</sup> year:<br>3500 USD<br>2-4 <sup>th</sup> year:<br>2500 USD | 1-4 <sup>th</sup> year:<br>2500 USD | N/A                         | 1-2 <sup>nd</sup> year:<br>3500 USD | 1-3 <sup>rd</sup> year:<br>3500 USD | 800 USD                       | 2000 USD                  |  |  |