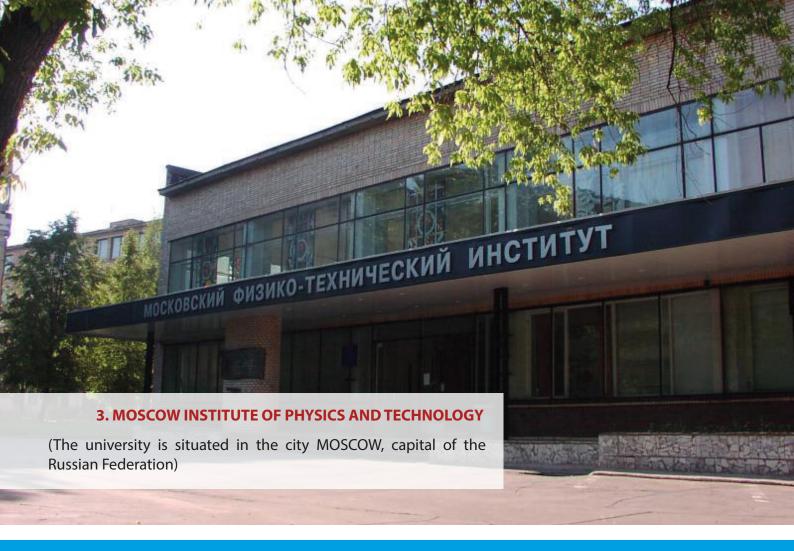

| Bachelor's Degree: 4<br>years                       |                            | Master's degree:<br>2 years                    |                            | Ph.D.:<br>3 years       | Accommodation<br>fee per year | Preparatory<br>Department                                  |  |
|-----------------------------------------------------|----------------------------|------------------------------------------------|----------------------------|-------------------------|-------------------------------|------------------------------------------------------------|--|
| English                                             | Russian                    | English                                        | Russian                    |                         |                               |                                                            |  |
| 1st year:<br>8000 USD<br>2-4th<br>year:<br>7000 USD | 1-4th<br>year:<br>6000 USD | 1st year:<br>8000 USD<br>2nd year:<br>7000 USD | 1-2nd<br>year:<br>7000 USD | 1-3rd year:<br>7000 USD | 1300 USD                      | English:<br><b>5000 USD</b><br>Russian:<br><b>4500 USD</b> |  |